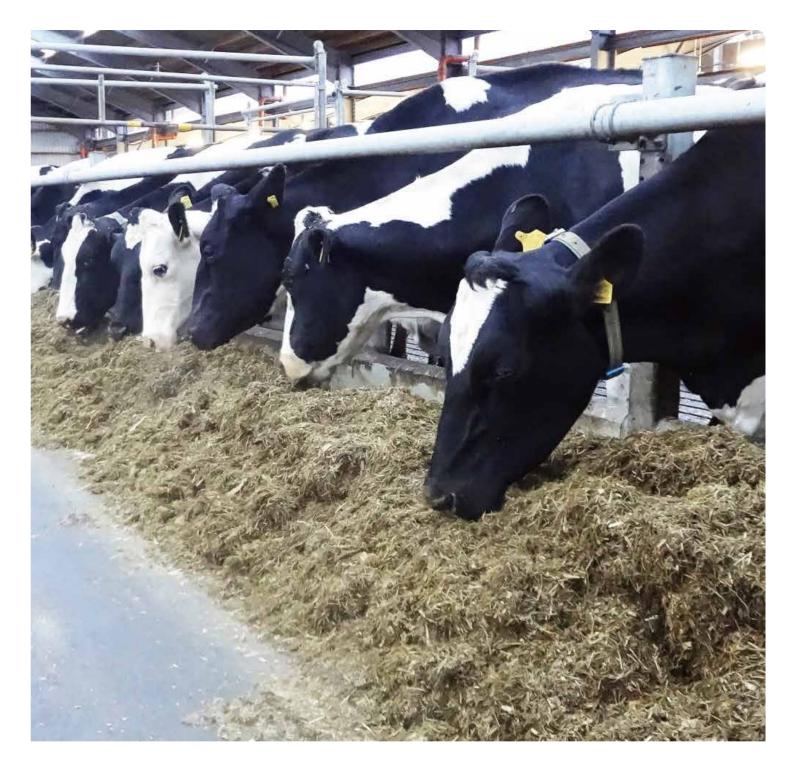

## C PIG LIGTING





| HT Product Code | Beam Angle | Voltage    | Power  | Size             |
|-----------------|------------|------------|--------|------------------|
| HT-T12AC25W12FD |            |            | 23-25W | OD32mm L: 1200mm |
| HT-T12AC30W15FD | 180°       | 100-264Vac | 28-30W | OD32mm L: 1500mm |
| HT-T12AC36W18FD |            |            | 33-35W | OD32mm L: 1800mm |



## DAIRY LIGHTING LED Poultry Light



| Items             | icow T70 Tri                                            | icow T70 Pro                                               | icow T70 Pro    |
|-------------------|---------------------------------------------------------|------------------------------------------------------------|-----------------|
| Product Code      | HT-T70AC60W12FD/T                                       | HT-T70AC60W12FD/P                                          | HT-T70AC60W12FD |
| Input Voltage     |                                                         | 180-264Vac                                                 |                 |
| Input Current     |                                                         |