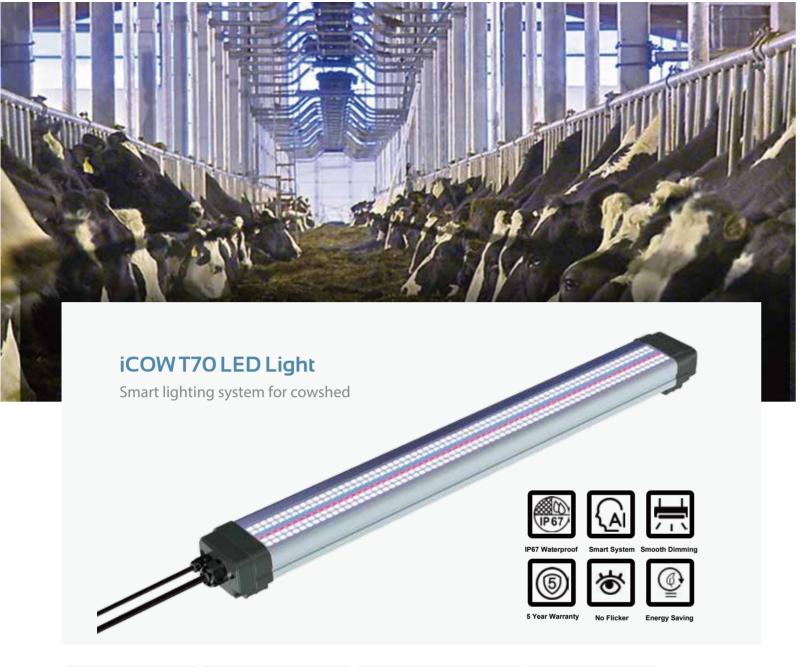

## DAIRY LIGHTING LED Poultry Light

| Items             | icow T70 Tri                                            | icow T70 Pro                                               | icow T70 Pro    |
|-------------------|---------------------------------------------------------|------------------------------------------------------------|-----------------|
| Product Code      | HT-T70AC60W12FD/T                                       | HT-T70AC60W12FD/P                                          | HT-T70AC60W12FD |
| Input Voltage     |                                                         | 180-264Vac                                                 |                 |
| Input Current     |                                                         |                                                            |                 |
| White LED         | 60w max                                                 |                                                            | 60w max         |
| RED LED           | 25W max                                                 | 60w max                                                    | x               |
| Blue LED          | 25W max                                                 | 25W max                                                    |                 |
| Lumen efficiency  |                                                         | 7800Lm for 5000k White                                     |                 |
| Dimension         |                                                         | L=1200mm, =70mm                                            |                 |
| Color temperature | White(5000k)<br>Red color (620nm)<br>Blue color (460nm) | White(5000k)<br>Red color (620nm)<br>Or Blue color (460nm) | White (5000k)   |

# DAIRY LIGTING

#### iCOW Control Box

- RS485 Smart control
- 4 Channel individual control
- Tir-color/two-color individual control
- Up to 160pcs 60W lamps can be connected