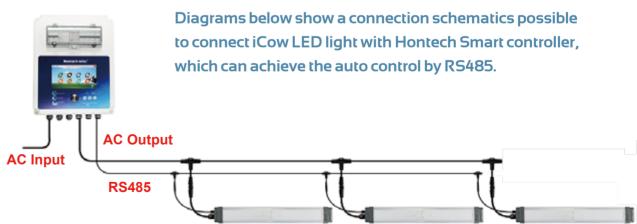

# DAIRY LIGTING

#### iCOW Control Box

- RS485 Smart control
- 4 Channel individual control
- Tir-color/two-color individual control
- Up to 160pcs 60W lamps can be connected