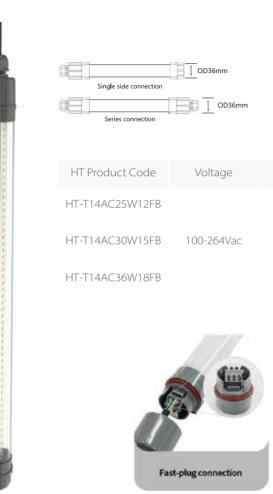

### T14 LED Poultry Light

LED Light For Poultry Farm 🧟 🐼 CE RoHS IP67

### PRODUCT FEATURES

- Withstand steam and water leaks
- IP67 steam and ammonias resistant
- Specially design for mushroom house

Hontech-wins

| e   | Beam Angle | Power | Size               |
|-----|------------|-------|--------------------|
| Vac |            | 25W   | OD36mm<br>L:1200mm |
|     | 180°/270°  | 30W   | OD36mm<br>L:1500mm |
|     |            | 35W   | OD36mm<br>L:1800mm |