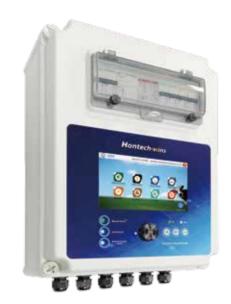

#### iCOW Control Box

- RS485 Smart control
- 4 Channel individual control
- Tir-color/two-color individual control
- Up to 160pcs 60W lamps can be connected