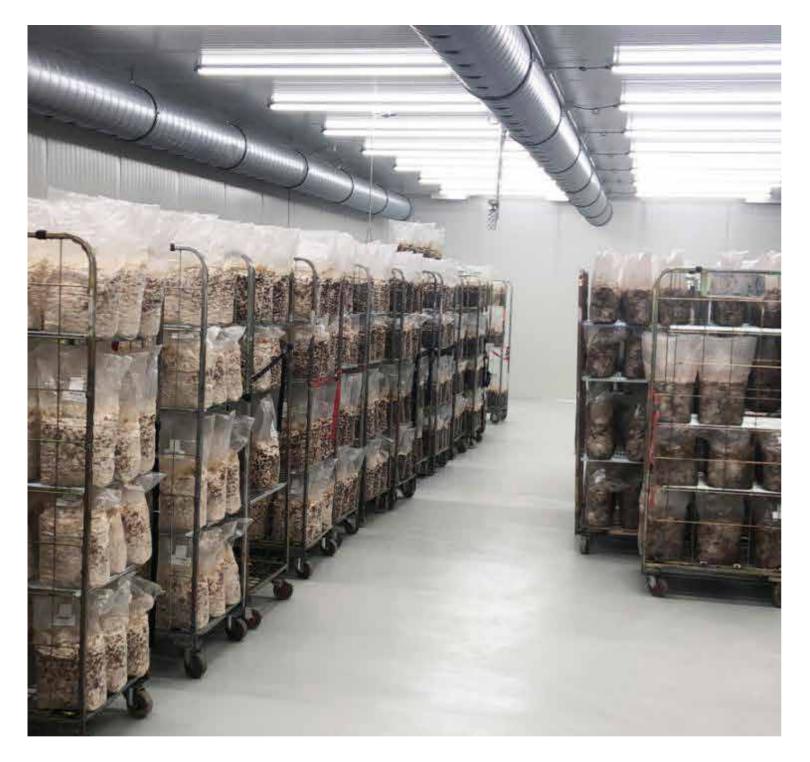

## MUSHROOOM GROWING LIGHTING

LED Poultry Light

### PRODUCT FEATURES

- Withstand steam and water leaks
- IP67 steam and ammonias resistant
- Specially design for mushroom house

Hontech-wins

| e   | Beam Angle | Power | Size               |
|-----|------------|-------|--------------------|
| Vac |            | 25W   | OD36mm<br>L:1200mm |
|     | 180°/270°  | 30W   | OD36mm<br>L:1500mm |
|     |            | 35W   | OD36mm<br>L:1800mm |